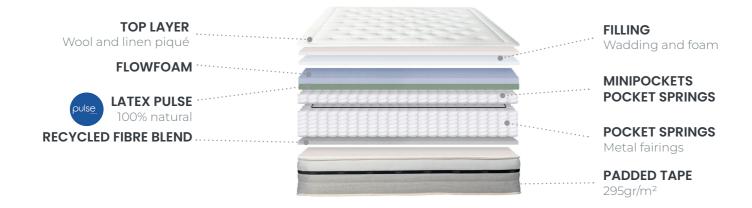

## **DESCRIPTION**

The perfect combination of 3 cm of flowfoam with 3 cm of 100% natural latex pulse

Double suspension with 2,481 metal-covered pocket springs\* for high densityHigh resistance with thermally stabilized steel  $(160 \times 200)$ 

Stabilized Steel (100 x 200)

One side

7 comfort zones

ONE SIDE

Top layer: Premium quiltedlinen/wool, foam and partly recycled wadding foam

Coutil 100% polyester 200g/m<sup>2</sup>

Microfibre fabric on the underside